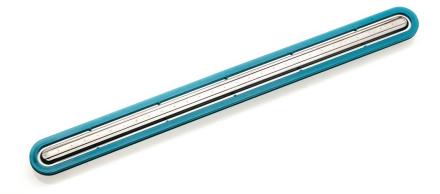

## Water dispenser 30 holes for 8000 series Aqua Plus

Find matching products on the specifications tab

Water dispenser is attached to the bottom of the water tank to ensure an optimal amount of water is released, so that the mop is always at the right level of wetness.