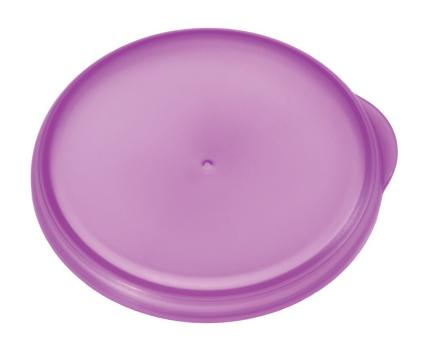

# Purple cap to seal your grown up cup

Find matching products on the specifications tab

Prevents the cup from leaking, while on the go