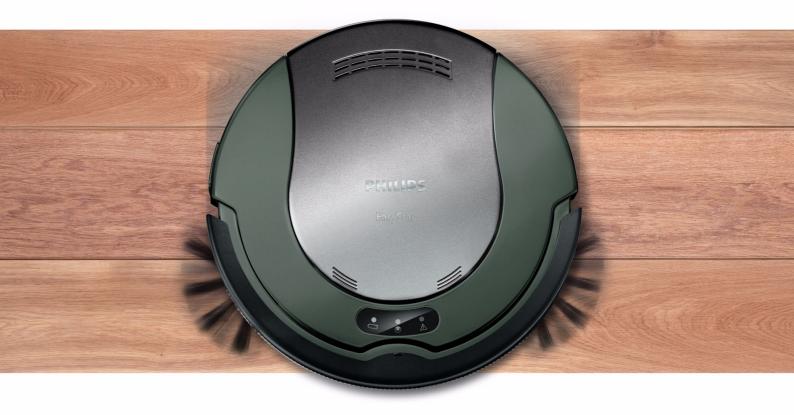

## The slimmest robot vacuum cleaner

### Cleans under furniture where others can't reach

Philips EasyStar is the robot vacuum that cleans your floors for you. With its slim design it reaches under low furniture and its long side brushes clean where dust accumulates. Clean floors, effortlessly, even in places others can't reach.

#### Slim design

At only 50mm of height, its slim design allows it to seamlessly clean underneath furniture where dust accumulates. It cleans where others can't reach.