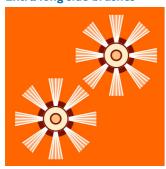

#### Cleans where dust accumulates

• Extra long side brushes to clean where dust accumulates

#### Extra long side brushes

With its extra long side brushes, it reaches deeper into corners and closer to walls. It cleans where dust