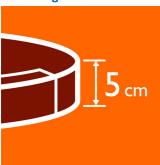

#### Slim design

At only 50mm of height, its slim design allows it to seamlessly clean underneath furniture where dust accumulates. It cleans where others can't reach.

#### Weight and dimensions

- Weight of product: 1.3 kg
- Weight with packaging: 2.3 kg
  Dimensions of product (LxWxH): 300 x 50 mm

Issue date 2016-05-19

Version: 1.0.1

© 2016 Koninklijke Philips N.V. All Rights reserved.