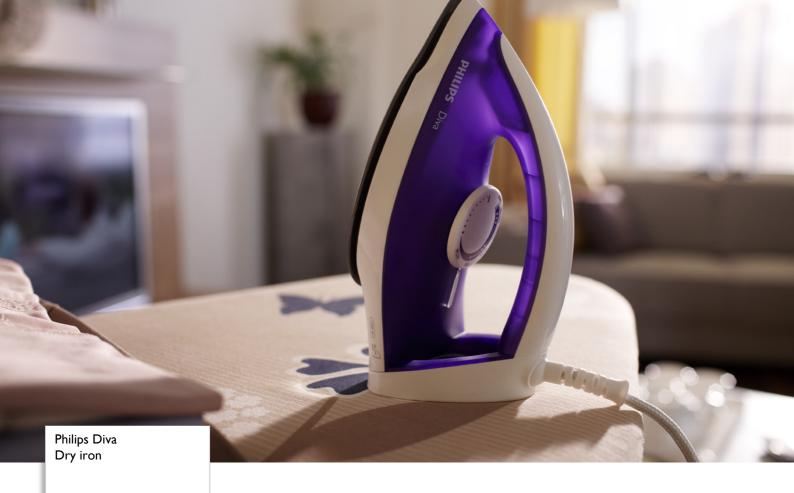

# Easy to use and Long lasting

Diva is the new Philips dry iron with the slim tip soleplate, which reaches easily in the trickiest places. Comfortable handle with texturing and large and easy temperature control make the iron easy to use.

#### **Comfortable ironing**

- Slim tip soleplate reaches easily in tricky areas
- Button groove speeds up ironing along buttons and seams
- · Comfortable handle with texturing for easy grip
- Cord winder for easy cord storage
- The light weight iron helps to iron with less effort

#### **Full control**

- Easy temperature control
- Temperature light indicates when the iron is hot enough