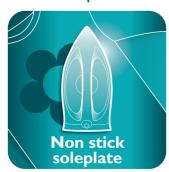

#### Easy gliding on all fabrics

• Non-stick soleplate coating

## Non-stick soleplate

The soleplate of your Philips iron is coated with a special non-stick layer for good gliding performance on all fabrics.