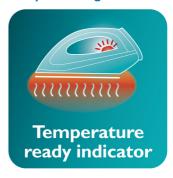

## Temperature light-indicator

Temperature light goes on when the iron is heating up and goes off when the solepalte temperature has reached the set level.