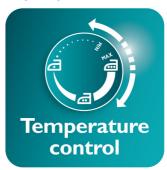

#### Easy temperature control

An elevated temperature control is easy to operate and precise. You will always have the right temperature for your garment.