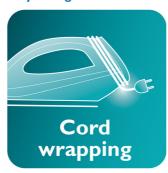

#### Easy storage

The cord can be wrapped around the heel rest, so that the appliance is easy to store.