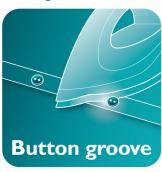

#### **Button groove**

Button groove speeds up ironing along buttons and seams.