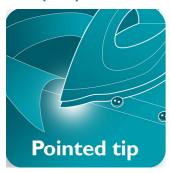

#### **Comfortable ironing**

- Slim tip soleplate reaches easily in tricky areas
- Button groove speeds up ironing along buttons and seams
- · Comfortable handle with texturing for easy grip
- Cord winder for easy cord storage
- The light weight iron helps to iron with less effort

## Slim tip soleplate

The slim tip of the soleplate allows to reach easily in the most tricky areas, such as between the buttons, when making pleats and in the corners.