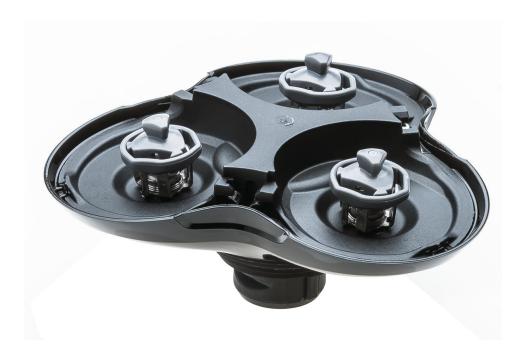

## A brace for fastening your shaving bottom unit Check compatibility data.

The shaving bottom unit keeps the shaving upper part at their place. Is your current one lost or broken down and the rest of your shaving device still perfect? Order a new holder here!