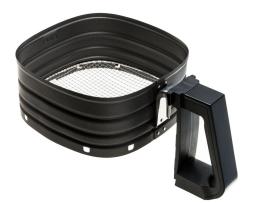

**Basket** 

CP9674

# to replace your current Basket

Large, 1.2kg cooking capacity for more great tasting meals

Replaceable part

Fits product types : HD9240/90

HD9240/91 HD9240/93 HD9240/96