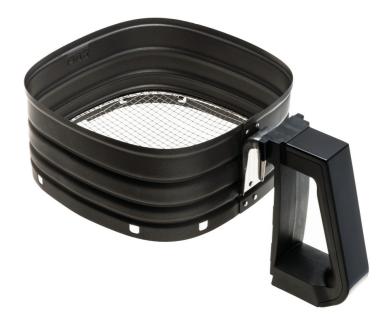

Large Airfryer basket

CP9674

# to replace your current Basket

Large 1.2-kg cooking capacity for more great-tasting meals

### **Replaceable part**

Fits product types:: HD9240/90, HD9240/91, HD9240/93, HD9240/96

© 2019 Koninklijke Philips N.V. All Rights reserved.

their respective owners.

Specifications are subject to change

without notice. Trademarks are the property of Koninklijke Philips N.V. or