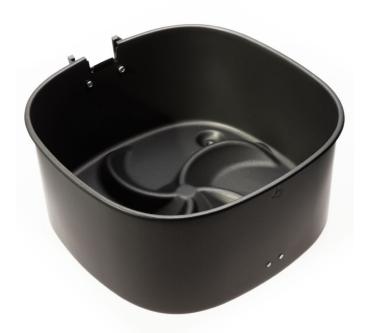

Philips Pan

CP9671

# to replace your current Pan

Large, 1.2kg cooking capacity for more great tasting meals

## Specifications

Replaceable part
• Fits product types :: HD9240/30, HD9240/31,

HD9240/33, HD9240/34, HD9240/36, HD9240/ 90, HD9240/91, HD9240/93, HD9240/96