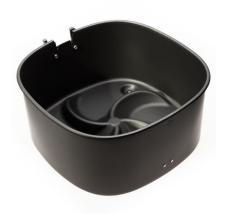

Pan

# to replace your current Pan

Large, 1.2kg cooking capacity for more great tasting meals

#### Replaceable part

Fits product types: HD9240/30

HD9240/31 HD9240/33 HD9240/34 HD9240/36 HD9240/90 HD9240/91 HD9240/93 HD9240/96