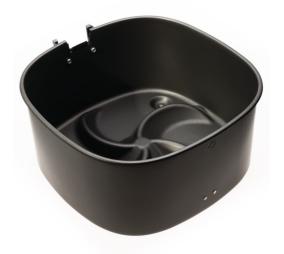

# to replace your current Pan

Large, 1.2kg cooking capacity for more great tasting meals

#### Easy renew of product parts

From time to time your product needs a facelift but it was never so easy like with Philips consumer replacement parts to renew your product. This all with guaranteed Philips quality.

### Replaceable part

Fits product types :: HD9240/30, HD9240/31, HD9240/33, HD9240/34, HD9240/36, HD9240/90, HD9240/91, HD9240/93, HD9240/96

© 2019 Koninklijke Philips N.V. All Rights reserved.

Specifications are subject to change without notice. Trademarks are the property of Koninklijke Philips N.V. or their respective owners.