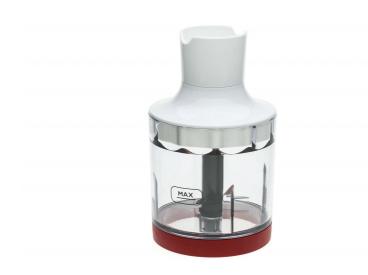

# to replace your current compact chopper

With the compact chopper accessory (300 ml) for this Philips hand blender you can chop meat, herbs, nuts, cheese, chocolate and onions in seconds.