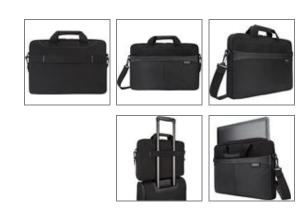

#### **Overview**

With convenient topload access, a padded laptop compartment and streamlined storage, the Targus Business Casual Slipcase offers everyday protection for laptops up to 15.6". Slimmer than a briefcase and roomier than a sleeve, the case includes a removable shoulder strap, soft-grip handles and a trolley strap for slipping onto your roller bag for travel. Inside, a padded compartment secures your laptop and keeps documents or magazines handy. Take along a charger, smartphone, and other accessories in the zippered front pocket. A durable mix of fabrics and contrast stitching distinguish this lightweight, thin-profile case.

#### **Features**

- Padded laptop compartment with document divider fits laptops up to 15.6"
- · Zippered front pocket stows charger, smartphone and other accessories
- · Convenient trolley strap with hook and loop closure slips onto roller bags for travel ease