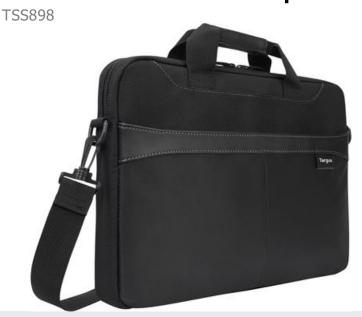

#### **Overview**

With convenient topload access, a padded laptop compartment and streamlined storage, the Targus Business Casual Slipcase offers everyday protection for laptops up to 15.6". Slimmer than a briefcase and roomier than a sleeve, the case includes a removable shoulder strap, soft-grip handles and a trolley strap for slipping onto your roller bag for travel. Inside, a padded compartment secures your laptop and keeps documents or magazines handy. Take along a charger, smartphone, and other accessories in the zippered front pocket. A durable mix of fabrics and contrast stitching distinguish this lightweight, thin-profile case.

#### **Features**

- Padded laptop compartment with document divider fits laptops up to 15.6"
- · Zippered front pocket stows charger, smartphone and other accessories
- · Convenient trolley strap with hook and loop closure slips onto roller bags for travel ease