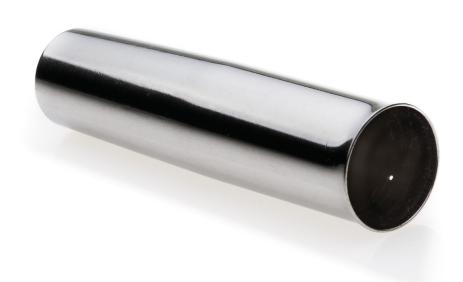

# Stainless steel pannarello cover

Please check specifications for compatible product

Replaceable part of the pannarello