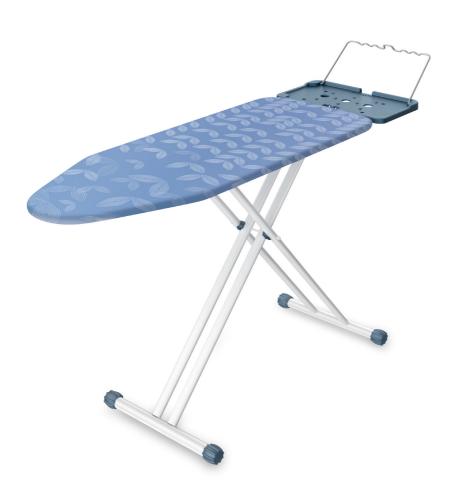

Philips Easy7 Ironing board

With AquaBlock anti-drip cover

GC222/05

### With AquaBlock anti-drip cover

The Easy7 ironing board features 7 great solutions to make ironing easy. With its unique AquaBlock anti-drip cover and its innovative features, Easy7 is designed for quality and speed and is ideal for steam generators.

#### Improved ironing experience

- No water drips on the floor: AquaBlock cover technology
- · Ideal for steam generators: XL sized board and tray
- Comfortable ironing: adjustable height (70-94cm)

#### Designed for quality and speed

- Solid and stable: 2X leg construction with anti-slip feet
- Iron more in one go: XL board shape (120 x 45cm)
- Hang garments right after ironing: convenient hanging rail
- · Designed for safety: child and transport lock