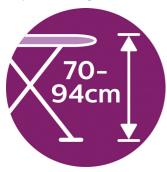

#### Adjustable height

The height of the ironing board is easy to adjust to your own height with a lever, located underneath the board surface. The height can be adjusted between 70 and 94cm.