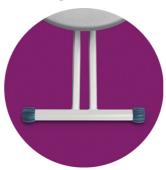

#### **Double leg construction**

The ironing board is supported by double leg construction with anti-slip feet caps that provides extra stability.