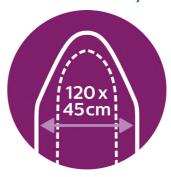

#### Designed for quality and speed

- Solid and stable: 2X leg construction with anti-slip feet
- Iron more in one go: XL board shape (120 x 45cm)
- Hang garments right after ironing: convenient hanging rail
- · Designed for safety: child and transport lock

#### Size and weight

- Ironing surface: 120 x 45 cm Product dimensions (WxHxL): 50x10.8x158.7 cm
- Weight of board: 8.2 kg