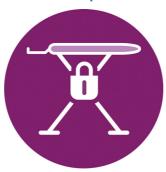

#### Child and transport lock

Child and transport lock prevents accidental collapsing of the board while ironing and also keeps the board closed during storage.