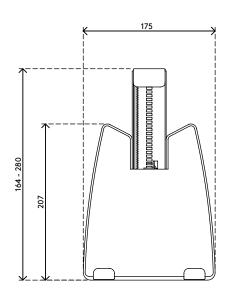

- VESA MIS-D 100 x 100 mm compatible
- Spring-loaded mechanism clamps almost any tablet
- Tablet thickness max. 14 mm
- Grip range min. 150 max. 260 mm
- Has grippers made of soft synthetic material
- Holds a tablet in place, regardless of it being rotated to landscape or portrait mode
- Tablet is easily inserted or removed
- To be mounted on a monitor arm (not included)

## viewmate

100 x 100

52.962

Ŷ 213 x 182 x 50 mm

1 pcs

silver

0,73 kg

805410529628