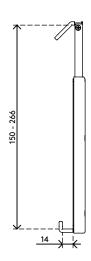

- VESA MIS-D 100 x 100 mm compatible
- Spring-loaded mechanism clamps almost any tablet
- Tablet thickness max. 14 mm
- Grip range min. 150 max. 260 mm
- Has grippers made of soft synthetic material
- Holds a tablet in place, regardless of it being rotated to landscape or portrait mode
- Tablet is easily inserted or removed
- To be mounted on a monitor arm (not included)