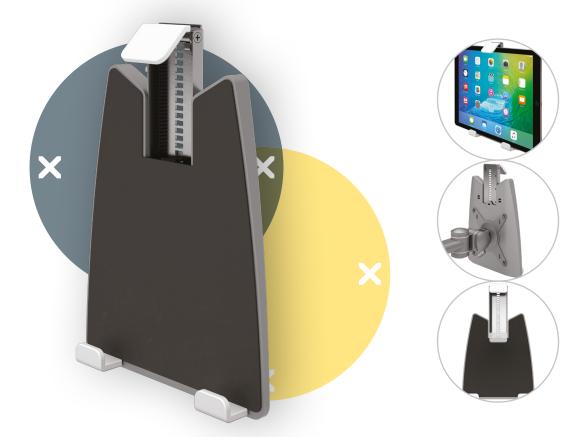

## Viewmate universal tablet holder – option 962

Start using your tablet ergonomically and let it truly become part of a modern workstation. The Viewmate universal tablet holder suspends your tablet above your desk at just the right spot or aligns it with a secondary display.

- VESA MIS-D 100 x 100 mm compatible
- Spring-loaded mechanism clamps almost any tablet
- Tablet thickness max. 14 mm
- Grip range min. 150 max. 260 mm
- Has grippers made of soft synthetic material
- Holds a tablet in place, regardless of it being rotated to landscape or portrait mode
- Tablet is easily inserted or removed
- To be mounted on a monitor arm (not included)