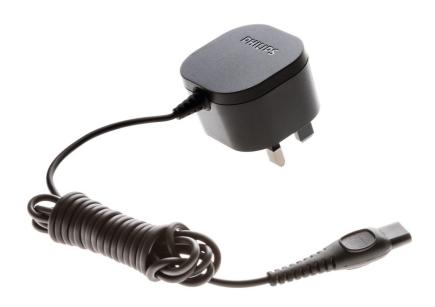

## To power your shaver

CP0284 for Series 5000, 7000 and 9000 Shavers

The original 3 pin charging adapter quickly and efficiently powers your Philips Electric Shavers. This universal charger is compatible with most Philips Shavers. Buy your new charger here.