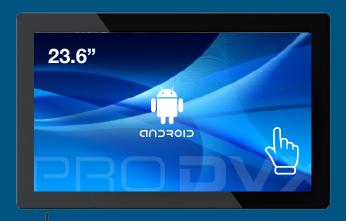

# **APPC-24DSQ**ANDROID DISPLAY

Commercial Grade Android Panel PC (Tablet) with Unique features ranging from 7 inch up to 32 inch. The ultimate solution for your Interactive Digital Signage, Home Automation, Room Booking and many more applications. In Metal, Plastic and Open Frame enclosure. Various options including Power over Ethernet.

## **FEATURES**

- · 23.6" Full HD LED Panel
- · Commercial Grade (24/7) Panel PC
- True Flat Projected Capacitive Multi-Touch
- Cortex A9, 1.6 GHz, Quad Core CPU (RK3188)
- · No batteries, powered through power cable
- · RJ45 LAN Connector
- · WiFi USB Connector
- · Hardware Watchdog
- VESA Mountable