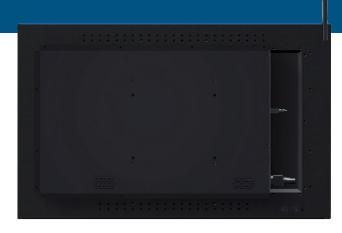

### **PHYSICAL**

Housing

Metal

Color Black

Weight 10700a

Dimension

769 x 470.5 x 45.6 mm

Mounting VESA 200

#### **OTHER**

I/O Ports (Micro) USB

Camera Optional

Microphone No

Audio out Yes

Speaker 2 x 3W

External storage SD-Card Slot (internal)