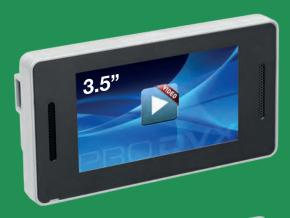

# M103 INTEGRATED VIDEO DISPLAY

This monitor with Integrated Media Player delivers the right message to your potential customer, at the right moment, using the best possible medium. Digital advertising is the future of instore merchandising and the future is here! This ProDVX Monitor is compact, simple and easy to use. This complete system gets your message to the customer with style, creating a long lasting impression.

## **FEATURES**

- 3.5" LCD SD (Standard Definition) Monitor
- · Integrated Media Player
- · Auto Start & Repeat
- · Easy updateable by USB/OTG
- · Optional magnetic shelf mount
- VESA Mountable

#### **PANEL**

LCD Size 3.5 inch

Resolution 480 x 272

Brightness 300 cd/m2

Viewing Angle Horizontal 120° / Vertical 100°

Touch No