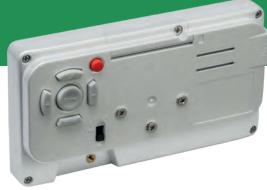

#### **PHYSICAL**

Housing

Plastic Housing

Color White

Weight 120g

Dimension

118 x 64 x 19 mm

Mounting VESA 50

#### **OTHER**

Media Card Support

SD-Card

Audio out

No

Video in

No

Speaker 2 x 2W

Timer Setup

Yes

PIR Sensor

No

**USB OTG** 

Yes, from USB to SD

Auto Play

Video or Auto slide show