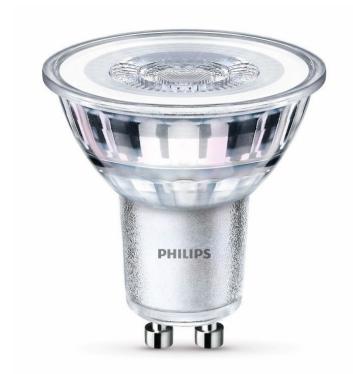

#### **Characteristics**

Shape: SpotDimmable: No

· Lamp shape: Directional reflector

· Socket: GU10

# **Lamp dimensions**

Height: 5.3 cmWidth: 5 cm