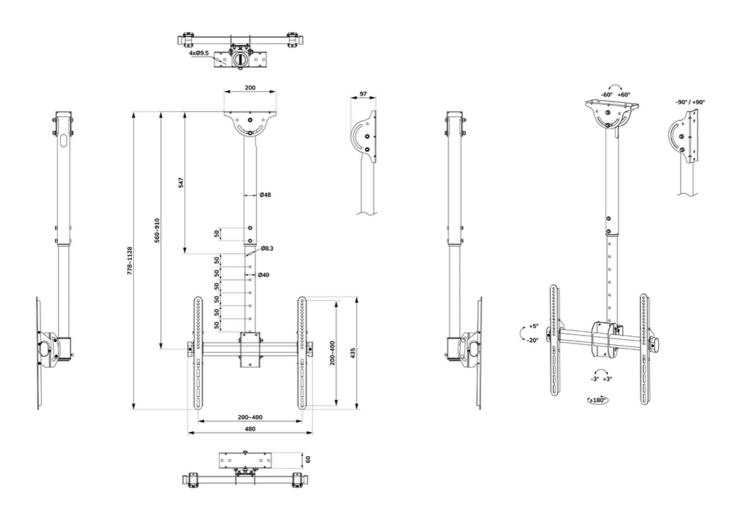

#### **GENERAL**

Min. screen size\* 32 inch
Max. screen size\* 60 inch

Min. weight 0 kg (per screen)

Max. weight 50 kg (per screen)

Screens 1

VESA minimum 200x200 mm VESA maximum 400x400 mm

#### **FUNCTIONALITY**

Type Full motion

Tilt Rotate Swivel

Height adjustment 56-91 cm

Depth adjustment 8 cm

Tilt (degrees) +0°, -25°

Swivel (degrees) +180°, -180°

Rotate (degrees) +3°, -3°

## **NEOMOUNTS TV CEILING MOUNT**

Neomounts Measuring unit: mm