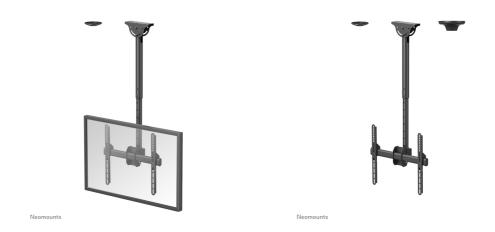

### Neomounts TV ceiling mount for 32-60" screens, height adjustable - Black

The Neomounts NM-C440BLACK ceiling mount is a tilt and swivel ceiling mount for flat screens up to 60". This mount is a great choice for space saving placement or when wall mounting and floor placement is not an option.

Neomounts' unique tilt (25°) and rotation (360°) technology allows the mount to change to any viewing angle to fully benefit from the capabilities of the flat screen. The support is easily height adjustable from 56 to 91 cm\*. A unique cable management conceals and routes cables from ceiling to TV. Hide your cables in the column to keep it nice and tidy. The mount comes with an additional cover for installation on suspended ceilings.

Neomounts NM-C440BLACK has two pivot points and is suitable for screens up to 60". The weight capacity of this product is 50 kg. The ceiling mount is suitable for screens that meet VESA hole pattern 200x200 to 400x400mm.