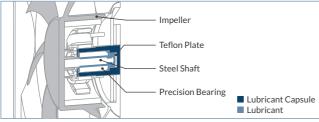

their counterparts in terms of cooling performance and noise level.

| Specifications  |                                            |
|-----------------|--------------------------------------------|
| Fan             | 140 mm, 200-1 350 RPM (Controlled by PMW)* |
| Airflow         | 74 CFM/126 m³/h                            |
| Bearing         | Fluid Dynamic Bearing                      |
| Noise Level     | 0.3 Sone                                   |
| Voltage/Current | 0.11 A/12 V DC                             |
| Dimensions      | 140(L) x 140(W) x 27(H) mm                 |
| Weight          | 181g                                       |

\*The minimum speed is tested based on a duty cycle of 20%

## **Airflow Directions**



### **PWM Plug Set (PST)**



## Fluid Dynamic Bearing