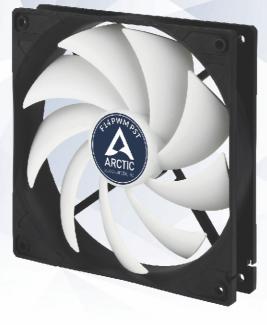

## F14 PWM PST Case Fan

- Patented PWM Sharing Technology (PST)
- Extremely quiet with low noise impeller
- High airflow and static pressure
- Fluid dynamic bearing ensures extended lifespan

# F14 PWM PST Case Fan

The **F14 PWM PST** case fans are dedicated to outperform their counterparts in terms of cooling performance and noise level.

| Specifications  |                                            |
|-----------------|--------------------------------------------|
| Fan             | 140 mm, 200-1 350 RPM (Controlled by PMW)* |
| Airflow         | 74 CFM/126 m³/h                            |
| Bearing         | Fluid Dynamic Bearing                      |
| Noise Level     | 0.3 Sone                                   |
| Voltage/Current | 0.11 A/12 V DC                             |
| Dimensions      | 140(L) x 140(W) x 27(H) mm                 |
| Weight          | 181g                                       |