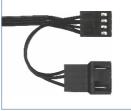

are dedicated to outperform their counterparts in terms of cooling performance and noise level.

| Specifications  |                                            |
|-----------------|--------------------------------------------|
| Fan             | 140 mm, 200-1 350 RPM (Controlled by PMW)* |
| Airflow         | 74 CFM/126 m³/h                            |
| Bearing         | Fluid Dynamic Bearing                      |
| Noise Level     | 0.3 Sone                                   |
| Voltage/Current | 0.11 A/12 V DC                             |
| Dimensions      | 140(L) x 140(W) x 27(H) mm                 |
| Weight          | 181g                                       |

\*The minimum speed is tested based on a duty cycle of 20%

## **Airflow Directions**



### **PWM Plug Set (PST)**



## Fluid Dynamic Bearing