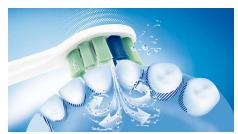

#### Superior plaque removal

This brush head features densely-packed, high-quality tufts to effectively remove plaque. Also features specially curved power tufts to easily reach teeth at the back of the mouth.

#### **Maximized sonic motion**

Philips Sonicare's advanced sonic technology pulses water between teeth, and its brush strokes break up plaque and sweep it away for an exceptional daily clean.