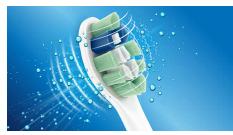

#### Superior plaque removal

This brush head features densely-packed, high-quality tufts to effectively remove plaque. Also features specially curved power tufts to easily reach teeth at the back of the mouth.

#### **Maximized sonic motion**

Philips Sonicare's advanced sonic technology pulses water between teeth, and its brush strokes break up plaque and sweep it away for an exceptional daily clean.