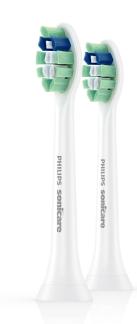

#### Items included

Brush heads: 6 ProResults plaque control

#### **Design and finishing**

Color: White

Bristle stiffness feel: Medium

Reminder bristles: Blue bristle color fade

away

Size: Standard