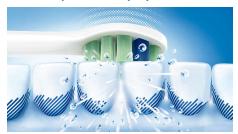

#### Delivers advanced plaque removal

• Removes up to 6 times more plaque than a manual toothbrush

#### Removes up to 6x more plaque

Clinically proven to remove up to 6 times more plaque than a manual toothbrush.