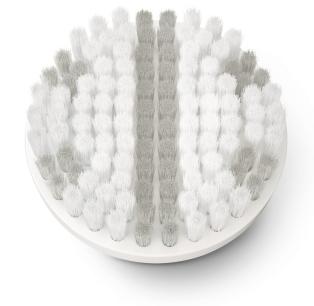

### **Body exfoliation brush**

Our new Body Exfoliator has 48,200 ultra-fine hypo-allergenic bristles to gently yet effectively sweep away dead skin cells. This device will exfoliate your skin more effectively than manual treatment alone.

### Replaceable brush head

Compatible only with Philips Satinelle Prestige.