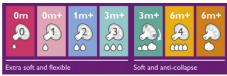

# **Baby's changing needs**

The Philips Avent Natural bottle is available in 4 sizes and 7 different nipples for every development stage of your baby. With different nipple softness, flexibility and design and with increasing flow rates and bottle sizes that keep up with your baby's growth and development.

## **Development stages**

• Stages: 0m