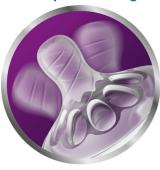

# Extra soft and flexible nipple

Our new nipple, with skin soft material and flexible spiral design, more closely resembles the breast. The comfort petals and natural nipple shape allows natural latch on and makes it easy to combine breast and bottle feeding.

## Flexible spiral teat design

The spiral design combined with our comfort petals inside the nipple increases softness and the flexibility allowing natural tongue movement without nipple collapse. Your baby will enjoy a more comfortable and contented feed.