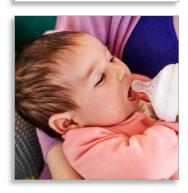

## Easy to combine breast and bottle feeding

- · Natural latch on due to the wide breast shaped nipple
- · Skin-soft teat designed for a natural feed

#### Natural latch on

The wide breast shaped nipple promotes a natural latch on simular to the breast. A more comfortable and contented feed for your baby.