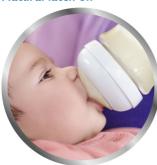

## Easy to combine breast and bottle feeding

- · Natural latch on due to the wide breast shaped nipple
- · Skin-soft teat designed for a natural feed

#### Natural latch on

The wide breast shaped nipple promotes a natural latch on simular to the breast. A more comfortable and contented feed for your baby.