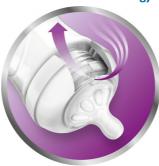

### Air goes into the bottle, not baby's tummy

· Unique anti-colic valve technology

# Anti-colic valve technology

Reduces fussing and discomfort by venting air out of the bottle and not in baby's tummy.