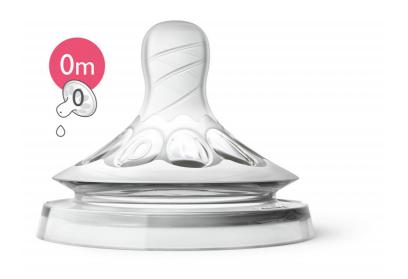

Philips Avent Natural nipple

2 pieces First flow

SCF657

# Extra soft and flexible nipple

Our new nipple, with skin soft material and flexible spiral design, more closely resembles the breast. The comfort petals and natural nipple shape allows natural latch on and makes it easy to combine breast and bottle feeding.

## **Development stages**

• Stages: 0m