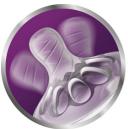

## Flexible spiral teat design

The spiral design combined with our comfort petals inside the nipple increases softness and the flexibility allowing natural tongue

movement without nipple collapse. Designed to give your baby a more comfortable and content feeding.