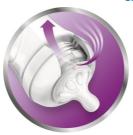

## Vents air away from your baby's tummy

• Unique anti-colic valve technology

## Anti-colic valve technology

Reduces fussing and discomfort by venting air away from baby's tummy.