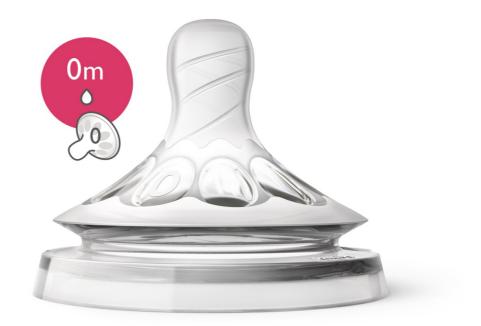

## Extra soft and flexible nipple

Our new nipple, with skin soft material and flexible spiral design, more closely resembles the breast. The comfort petals and natural nipple shape allows natural latch on and makes it easy to combine breast and bottle feeding.

### Natural latch on

The wide breast shaped nipple promotes a natural latch on similar to the breast. Designed to give a more comfortable and contented feed for your baby.

## Flexible spiral teat design

The spiral design combined with our comfort petals inside the nipple increases softness and the flexibility allowing natural tongue

movement without nipple collapse. Designed to give your baby a more comfortable and content feeding.

## Slower flow nipple

A smaller hole size delivers a more controlled flow rate for slower drinking babies. The Natural First nipple is the ideal flow rate to start bottle feeding your newborn baby.