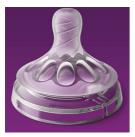

## Extra soft and flexible nipple

Our new nipple, with skin soft material and flexible spiral design, more closely resembles the breast. The comfort petals and natural nipple shape allows natural latch on and makes it easy to combine breast and bottle feeding.

### Natural latch on

The wide breast shaped nipple promotes a natural latch on similar to the breast. Designed to give a more comfortable and contented feed for your baby.

## Flexible spiral teat design

The spiral design combined with our comfort petals inside the nipple increases softness and the flexibility allowing natural tongue

movement without nipple collapse. Designed to give your baby a more comfortable and content feeding.