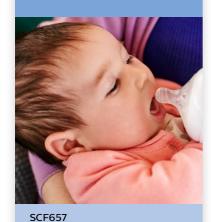

2 pieces

First flow

0m





## The natural way to bottle feed

## Extra soft and flexible nipple

Our new nipple, with skin soft material and flexible spiral design, more closely resembles the breast. The comfort petals and natural nipple shape allows natural latch on and makes it easy to combine breast and bottle feeding.

## Easy to combine breast and bottle feeding

- · Natural latch on due to the wide breast shaped nipple
- Skin-soft teat designed for a natural feed

## A comfortable and contented feed for your baby

- Flexible spiral design combined with comfort petals
- · Slower flow nipple for your newborn baby

## Vents air away from your baby's tummy

• Unique anti-colic valve technology

## Other benefits

· Designed for your baby's changing needs

# Highlights

### Natural latch on



The wide breast s