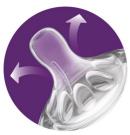

#### Flexible, anti-collapse design

The petals insides the teat and the ridge design, increase the teat softness and flexibility, guaranteeing no teat collapse for growing babies.