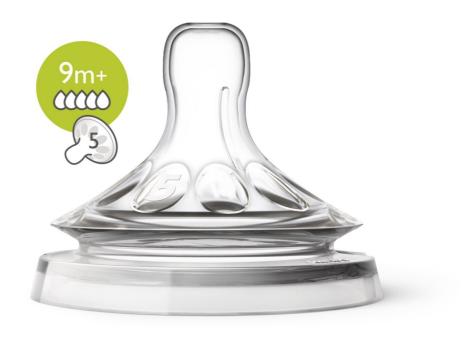

# Natural latch on

The wide breast shaped nipple promotes a natural latch on similar to the breast. Designed to give a more comfortable and contented feed for your baby.

#### **Development stages**

Stages: 9m+