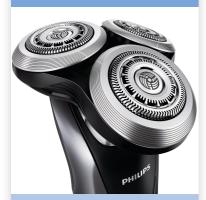

## **PHILIPS**

**Shaving heads** 

Shaver series 9000

V-Track Precision Blades PRO

Fits S9000 (S9xxx)

Fits Star Wars Shaver SW97xx

Fits Star Wars Shaver SW67xx

SH90/60

#### V-Track blade system PRO

Get the prefect close shave. The V-Track Precision PRO Blades gently positions each hair in the best cutting position, from 1 day up to 3 day beard and even the flat laying and different length of hairs. Cuts 30% closer\* in less strokes leaving your skin in great condition.