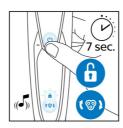

#### How to reset your shaver

After replacing shaving heads, you can reset the replacement reminder by pressing the on/off button for more than 7 seconds.

Otherwise, replacement trigger will turn off automatically after 9 successive shaves.