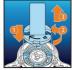

#### Simple replacement

1. Pull the shaving head holder off. 2. Replace the shavings heads with new ones. 3. Reattach the shaving head holder. 4. To reset the shaver, press and hold the on/off button for more than 5 seconds.