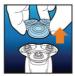

#### Simple replacement

1. Pull the shaving head holder off. 2. Replace the shavings heads with new ones. 3. Reattach the shaving head holder. 4. To reset the shaver, press and hold the on/off button for more than 5 seconds.