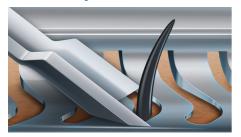

#### V-Track blade system PRO

Get the prefect close shave. The V-Track Precision PRO Blades gently positions each hair in the best cutting position, from 1 day up to 3 day beard and even the flat laying and different length of hairs. Cuts 30% closer\* in less strokes leaving your skin in great condition.