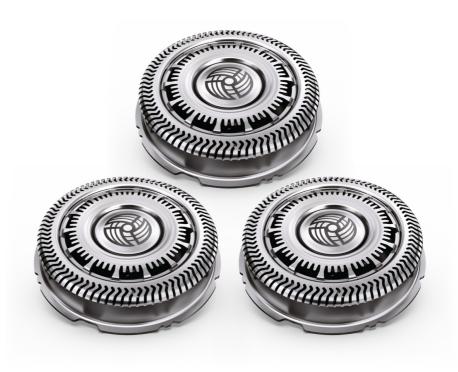

#### **Shaving heads**

Fits product type: Shaver series 9000 (S9xxx), Shaver series 8000 (S8xxx) Shaving heads per packaging: 3

#### **Accessories**

Included in pack: Retaining ring holder

© 2019 Koninklijke Philips N.V. All Rights reserved.

Specifications are subject to change without notice. Trademarks are the property of Koninklijke Philips N.V. or their respective owners.