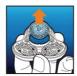

#### Simple replacement

1. Pull the shaving head holder off. 2. Replace the shavings heads with new ones. 3. Reattach the shaving head holder. 4. To reset the shaver, press and hold the on/off button for more than 5 seconds.

#### How to reset your shaver

After replacing shaving heads, you can reset the replacement reminder by pressing the on/off button for more than 7 seconds.

Otherwise, replacement trigger will turn off automatically after 9 successive shaves.