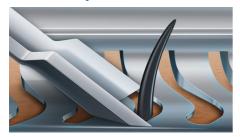

#### V-Track blade system PRO

Get the perfect close shave. The V-Track Precision PRO Blades gently position each hair in the best cutting position, from 1-day to 3-day beards, including flat-lying hairs and hairs of different lengths. Cuts 30% closer\* in fewer strokes, leaving your skin in great condition.