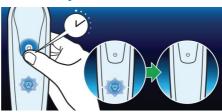

#### How to reset your shaver

The latest Philips shavers have an inbuilt replacement reminder, which will tell you when to replace the shaving heads. After replacing the shaving heads, you can reset the replacement trigger by pressing the on/of f button for more than 5 seconds. Otherwise, the replacement trigger will be turned off automatically after 9 successive shaves.