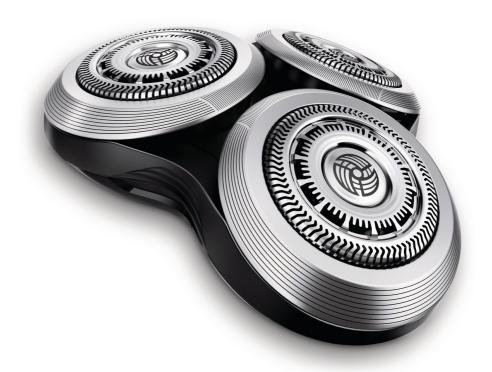

#### **Perfection in every pass**

- · Our best shaving system on 1–3-day beards
- Heads flex in 8 different directions for a superb result

#### **8-direction ContourDetect Heads**

Follow every contour of your face and neck with 8-directional ContourDetect heads. You'll catch 20% more hairs with every pass, resulting in an extremely close, smooth shave.

#### Simple replacement

Easily renew your shaving unit using our click off, click on system.