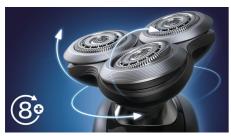

### Shaving unit

Shaver series 9000 SensoTouch

V-Track Precision Blades PRO

8-direction ContourDetect Heads

Fits SensoTouch 3D (RQ12xx)

Fits Arcitec (RQ10xx)

RQ12/70

#### **Perfection in every pass**

- · Our best shaving system on 1–3-day beards
- Heads flex in 8 different directions for a superb result

#### **8-direction ContourDetect Heads**

Follow every contour of your face and neck with 8-directional ContourDetect heads. You'll catch 20% more hairs with every pass, resulting in an extremely close, smooth shave.