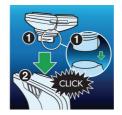

#### Simple replacement

Easily renew your shaving unit using our click off, click on system.

#### Easy to use

- · Easy to replace shaving heads
- · Reset your shaver after replacing shaving heads
- · Reset your shaver to new