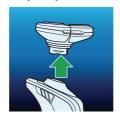

#### Simple replacement

Easily renew your shaving unit using our click off, click on system.

#### Easy to use

- · Easy to replace shaving heads
- · Reset your shaver after replacing shaving heads
- · Reset your shaver to new