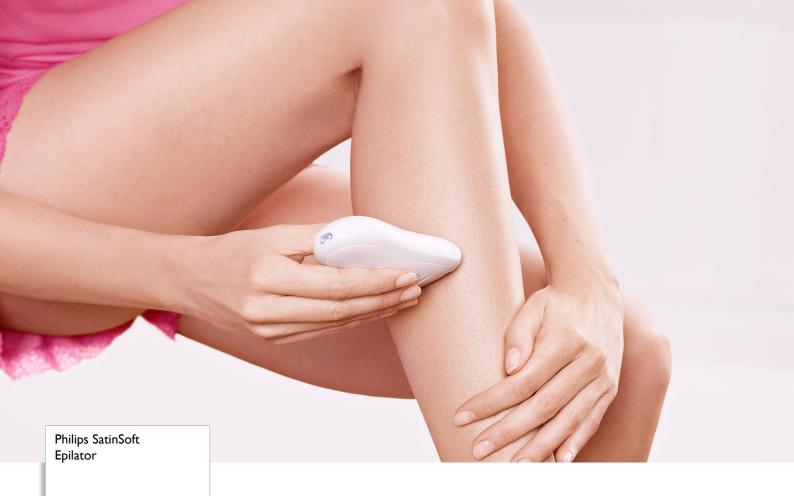

# Enjoy the touch of satin.

Epilator with Skin Perfect system

Philips SatinSoft epilator with skin care system protects the skin against pulling and maximises hygiene. Wet&Dry, for a comfortable use during your shower routine. Includes a sensitive area cap.