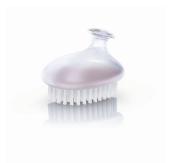

#### **Beautiful skin**

- Exfoliation brush to reveal even more radiant skin.
- Vibrating massage bar stimulates your skin

#### **Exfoliation brush**

Unique Philips design which contains hypo-allergenic bristles for optimal hygiene, fits perfectly in your hand for optimal handling in all conditions and can be used wet & dry.