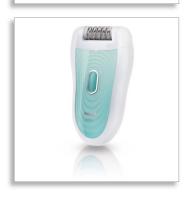

### **S**mooth skin

· Gentle tweezing discs remove hair without pulling skin

# **G**entle tweezing discs

This epilator has gentle tweezing discs to remove hair without pulling the skin.