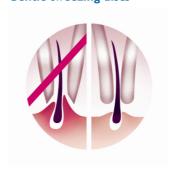

### **S**mooth skin

· Gentle tweezing discs remove hair without pulling skin

# **G**entle tweezing discs

This epilator has gentle tweezing discs to remove hair without pulling the skin.