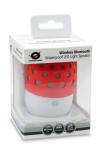

### Wireless Bluetooth Waterproof LED Light Speaker

The Conceptronic Wireless Bluetooth Waterproof LED Light Speaker is a funky Bluetooth multimedia device which connects to any Bluetooth mobile phone, PDA, laptop or PC. Designed with an easy-carry handle, simply hang the speaker up high and experience 360° surround sound stereo music. Create a variety of atmospheres by changing to different LED flash modes and match the light to your music. With waterproof housing, the speaker is perfect for outdoor activities such as camping, partying, barbeques at the beach or wherever life takes you.

### Highlights

- > IPX4 International Waterproof Standard
- > Bluetooth 2.1 wireless connectivity
- > 450mA rechargeable battery built-in. Sustains 2-3hr operation
- > Multi-colored LED light