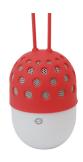

### Wireless Bluetooth Waterproof LED Light Speaker

The Conceptronic Wireless Bluetooth Waterproof LED Light Speaker is a funky Bluetooth multimedia device which connects to any Bluetooth mobile phone, PDA, laptop or PC. Designed with an easy-carry handle, simply hang the speaker up high and experience 360° surround sound stereo music. Create a variety of atmospheres by changing to different LED flash modes and match the light to your music. With waterproof housing, the speaker is perfect for outdoor activities such as camping, partying, barbeques at the beach or wherever life takes you.

### Highlights

- > IPX4 International Waterproof Standard
- > Bluetooth 2.1 wireless connectivity
- > 450mA rechargeable battery built-in. Sustains 2-3hr operation
- > Multi-colored LED light