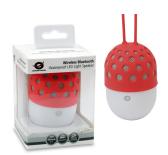

### Wireless Bluetooth Waterproof LED Light Speaker

The Conceptronic Wireless Bluetooth Waterproof LED Light Speaker is a funky Bluetooth multimedia device which connects to any Bluetooth mobile phone, PDA, laptop or PC. Designed with an easy-carry handle, simply hang the speaker up high and experience 360° surround sound stereo music. Create a variety of atmospheres by changing to different LED flash modes and match the light to your music. With waterproof housing, the speaker is perfect for outdoor activities such as camping, partying, barbeques at the beach or wherever life takes you.

### Package content

> CSPKBTWPHLR

> Multilingual quick installation guide

> USB charging cable

Tuesday, April 16, 2019 Page 3 of

Tuesday, April 16, 2019 Page 4 of 4