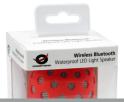

### Wireless Bluetooth Waterproof LED Light Speaker

The Conceptronic Wireless Bluetooth Waterproof LED Light Speaker is a funky Bluetooth multimedia device which connects to any Bluetooth mobile phone, PDA, laptop or PC. Designed with an easy-carry handle, simply hang the speaker up high and experience 360° surround sound stereo music. Create a variety of atmospheres by changing to different LED flash modes and match the light to your music. With waterproof housing, the speaker is perfect for outdoor activities such as camping, partying, barbeques at the beach or wherever life takes you.

### Package content

> CSPKBTWPHLR

> Multilingual quick installation guide

> USB charging cable

Tuesday, April 16, 2019 Page 3 of

Tuesday, April 16, 2019 Page 4 of 4