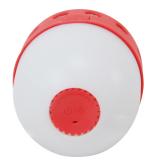

### Wireless Bluetooth Waterproof LED Light Speaker

The Conceptronic Wireless Bluetooth Waterproof LED Light Speaker is a funky Bluetooth multimedia device which connects to any Bluetooth mobile phone, PDA, laptop or PC. Designed with an easy-carry handle, simply hang the speaker up high and experience 360° surround sound stereo music. Create a variety of atmospheres by changing to different LED flash modes and match the light to your music. With waterproof housing, the speaker is perfect for outdoor activities such as camping, partying, barbeques at the beach or wherever life takes you.

Port

1 x Micro USB

**Battery capacity** 

450mAh

**Button/Knob** 

Tuesday, April 16, 2019 Page 1 of 4

On/off