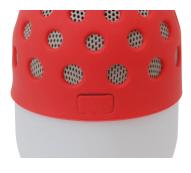

### Wireless Bluetooth Waterproof LED Light Speaker

The Conceptronic Wireless Bluetooth Waterproof LED Light Speaker is a funky Bluetooth multimedia device which connects to any Bluetooth mobile phone, PDA, laptop or PC. Designed with an easy-carry handle, simply hang the speaker up high and experience 360° surround sound stereo music. Create a variety of atmospheres by changing to different LED flash modes and match the light to your music. With waterproof housing, the speaker is perfect for outdoor activities such as camping, partying, barbeques at the beach or wherever life takes you.

#### **Enclosure**

**IPX4** Waterproof

Length (in mm)

57

Width (in mm)

57

Height (in mm)

86