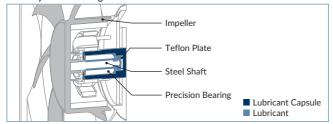

dedicated to outperform their counterparts in terms of cooling performance and noise level.

| Specifications  |                                            |
|-----------------|--------------------------------------------|
| Fan             | 140 mm, 200-1 350 RPM (Controlled by PWM)* |
| Airflow         | 74 CFM/126 m³/h                            |
| Bearing         | Fluid Dynamic Bearing                      |
| Noise Level     | 0.3 Sone                                   |
| Voltage/Current | 0.11 A/12 V DC                             |
| Dimensions      | 140(L) x 140(W) x 27(H) mm                 |
| Weight          | 180 g                                      |

<sup>\*</sup>The minimum speed is tested based on a duty cycle of 10%







4 Pins Plug



#### Fluid Dynamic Bearing