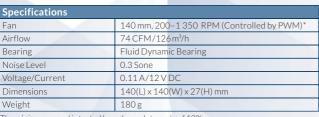

### **PWM Case Fan**

The F14 PWM case fans are dedicated to outperform their counterparts in terms of cooling performance and noise level.

| Specifications  |                                            |
|-----------------|--------------------------------------------|
| Fan             | 140 mm, 200-1 350 RPM (Controlled by PWM)* |
| Airflow         | 74 CFM/126 m³/h                            |
| Bearing         | Fluid Dynamic Bearing                      |
| Noise Level     | 0.3 Sone                                   |
| Voltage/Current | 0.11 A/12 V DC                             |
| Dimensions      | 140(L) x 140(W) x 27(H) mm                 |
| Weight          | 180 g                                      |