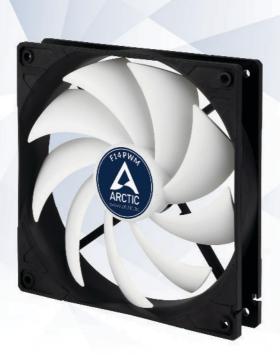

# F14 PWM

## PWM Case Fan

- Extremely quiet with low noise impeller
- High airflow and static pressure
- Fluid dynamic bearing ensures extended lifespan
- PWM Plug