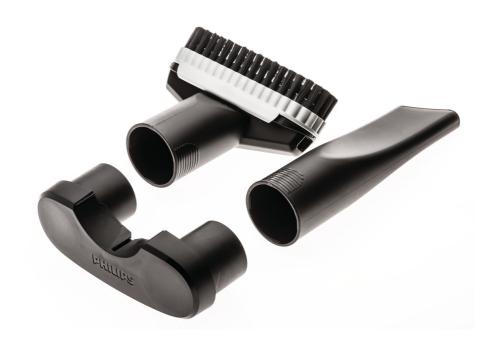

### check compatibility data

Do you want your vacuum cleaner accessories, such as small nozzles, always at hand while you're vacuum cleaning? This handy accessory holder keeps all your small hoover tools together. It can easily be attached to the tube of your vacuum cleaner.