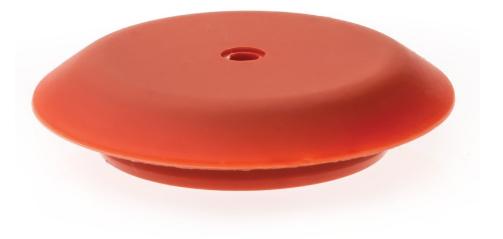

# Rubber insert

### Check specifications tab for compatible products

The rubber insert ensures the right coffee flow speed for delicious coffee aroma. Compatible with Café Gourmet