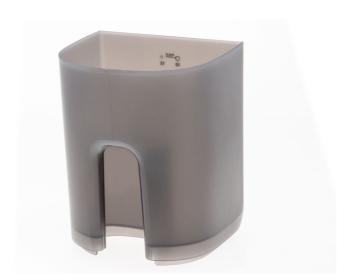

### Please check specs for compatible products

A water container should be cleaned regularly. Whenever that's the case, you'll be happy not to miss your coffee moment by having an extra reservoir for your Drip filter coffee maker. The tank contains 1.2 liter, for fifteen cups of coffee.