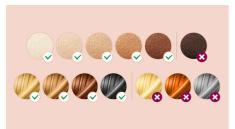

# Suitable hair and skin types

Philips Lumea Prestige is effective on a wide range of hair and skin types. It works on naturally dark blonde, brown and black hair and on skin tones from very white to dark brown. IPL needs contrast between the pigment in the hair color and the pigment in the skin tone, therefore (as with other IPL-based treatments) Lumea cannot be used to treat white, grey, light blonde or red hair. And is not suitable for very dark skin.