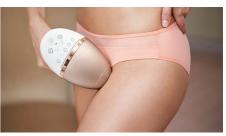

#### **Bikini attachment**

Click on the intelligent bikini attachment and it will adapt a tailored program specifically for that area. It has an optimal 3 cm2 window with a transparent filter for extra comfort and the curved design compliments your body's contours for maximum contact, efficiency and comfort. 78% of women satisifed with hair reduction in bikini area\*\*\*\*.