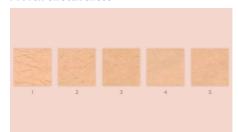

# Suitable hair and skin types

Philips Lumea Prestige is effective on a wide range of hair and skin types. It works on naturally dark blonde, brown and black hair and on skin tones from very white to dark brown. IPL needs contrast between the pigment in the hair color and the pigment in the skin tone, therefore (as with other IPL-based treatments) Lumea cannot be used to treat white, grey, light blonde or red hair. And is not suitable for very dark skin.