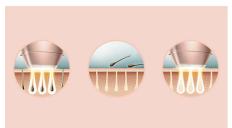

#### Lumea prevents hair regrowth\*

IPL stands for Intense Pulsed Light. Philips Lumea applies gentle pulses of light to the hair root, putting the follicle into a resting phase. As a consequence, the amount of hair your body grows gradually decreases. Repeating the treatment leaves your skin beautifully hair free and touchably smooth. Treatment to prevent hair regrowth is safe and gentle, even on sensitive areas. Philips Lumea is clinically tested and developed with dermatologists for easy and effective treatment, from the comfort of your own home.