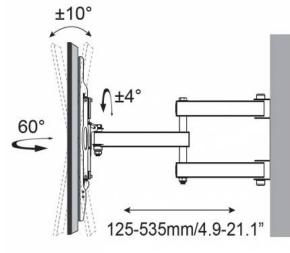

## Name: Wall Support for LCD LED 50-100" Full Motion E Manufacturer: Techly

- Sturdy wall fixing bracket for LCD LED 50 to 100"
- Steel high quality cold rolled to support large screens
- With handle for easy adjustments
- New tilt system that allows an adjustment of +/- 10°
- $\bullet$  Allows you to adjust the screen of +/-  $4^\circ$  after installation to ensure a level position of the TV
- Decorative elements on the arms as well as improving cable management give a nice look
- Preparation for installation of a padlock (not included) to increase the level of security

## Features

- Wall bracket suitable for LCD LED 50-100"
- Supports VESA up to 900x600 mm
- Maximum weight supported: 80 kg
- Arm horizontal adjustment points with a maximum extension of 535 mm

## **Specifications**

- Tilt +/- 10°
- Horizontal direction: 60°
- Minimum distance from the wall: 125 mm
- Maximum distance from the wall: 535 mm

- Maximum size: 900 x 600 x (125-535) mm
- Supported VESA: 200x200, 400x400,600x400,800x400,900x600
- Black Colour