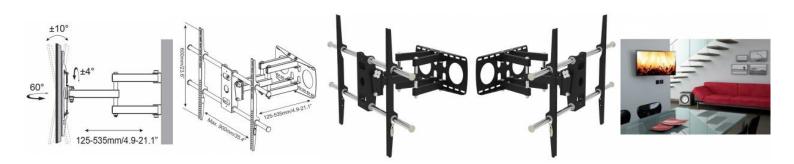

## Name: Wall Support for LCD LED 50-100" Full Motion E Manufacturer: Techly

- Sturdy wall fixing bracket for LCD LED 50 to 100"
- Steel high quality cold rolled to support large screens
- With handle for easy adjustments
- New tilt system that allows an adjustment of +/- 10°
- $\bullet$  Allows you to adjust the screen of +/-  $4^\circ$  after installation to ensure a level position of the TV
- Decorative elements on the arms as well as improving cable management give a nice look
- Preparation for installation of a padlock (not included) to increase the level of security

## Features

- Wall bracket suitable for LCD LED 50-100"
- Supports VESA up to 900x600 mm
- Maximum weight supported: 80 kg
- Arm horizontal adjustment points with a maximum extension of 535 mm

## **Specifications**

- Tilt +/- 10°
- Horizontal direction: 60°
- Minimum distance from the wall: 125 mm
- Maximum distance from the wall: 535 mm

- Maximum size: 900 x 600 x (125-535) mm
- Supported VESA: 200x200, 400x400,600x400,800x400,900x600
- Black Colour