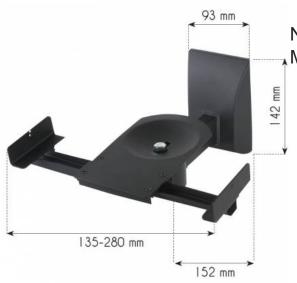

Mounting secures the speakers to 152 mm from the wall. The packaging includes all mounting hardware.

## **Technical specifications**

Installation: WallAdjusting pin: 1

• Vertical angle: -7.5° ~ + 7.5°

• Horizontal orientation: -45° ~ + 45°

Adjustable width from 135 to 280 mm

Maximum distance from the wall: 152 mm

• With cable management system

Fixing Piasta wall from 93 x 142 mm

Black Colour