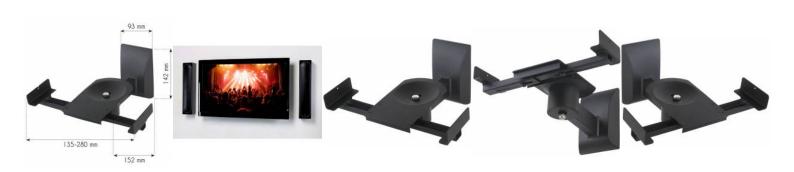

Mounting secures the speakers to 152 mm from the wall. The packaging includes all mounting hardware.

## **Technical specifications**

Installation: WallAdjusting pin: 1

• Vertical angle: -7.5° ~ + 7.5°

• Horizontal orientation: -45° ~ + 45°

Adjustable width from 135 to 280 mm

Maximum distance from the wall: 152 mm

• With cable management system

Fixing Piasta wall from 93 x 142 mm

Black Colour