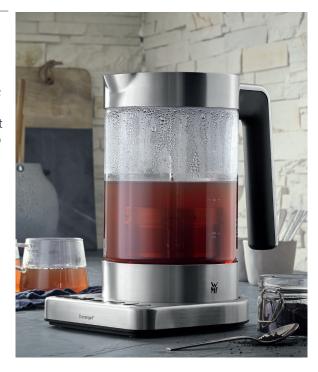

#### 2-in-1 tea and water kettle for individual enjoyment.

The WMF LONO tea and water kettle 2-in-1 is the new favourite among tea drinkers. The refined tea maker made of SCHOTT Duran glass has been designed to make perfect tea. The correct temperature can be set on a variable basis for all tea types. The built in XXL tea strainer allows the aroma of the tea leaves to develop perfectly. What makes it special is the magnetic holder which fixes the tea strainer to the lid after the brewing time. Perfect tea – with the WMF LONO tea and water kettle 2-in-1.

#### **Product highlights:**

- Classy design made of high-quality matt Cromargan®
- Kettle and tea maker in one
- SCHOTT Duran glass heat resistant, robust, tasteless and easy to clean.
- 4 temperature levels 70°C, 80°C, 90°C, 100°C for different tea types, such as green tea, white tea, oolong tea
- Brew time adjustable from 0-15 minutes
- XXL tea strainer for optimum development of aroma (aroma micro strainer)
- Magnetic tea strainer holder
- Individually adjustable program button for brew temperatures of 60-100°C
- With pre-boil and 40 minutes keep-warm function
- Capacity: Tea up to 1.4 I and water up to 1.7 I
- LC Display
- With concealed stainless steel heater element and external water level display
- · Removable and washable anti-calc filter
- 3,000 watts of power