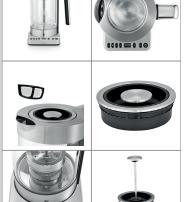

#### **Product highlights:**

- Classy design made of high-quality matt Cromargan®
- Kettle and tea maker in one
- SCHOTT Duran glass heat resistant, robust, tasteless and easy to clean.
- 4 temperature levels 70°C, 80°C, 90°C, 100°C for different tea types, such as green tea, white tea, oolong tea
- Brew time adjustable from 0-15 minutes
- XXL tea strainer for optimum development of aroma (aroma micro strainer)
- Magnetic tea strainer holder
- Individually adjustable program button for brew temperatures of 60-100°C
- With pre-boil and 40 minutes keep-warm function
- Capacity: Tea up to 1.4 I and water up to 1.7 I
- LC Display
- With concealed stainless steel heater element and external water level display
- · Removable and washable anti-calc filter
- 3,000 watts of power

Included: tea lid and kettle lid