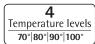

#### **Product highlights:**

- Classy design made of high-quality matt Cromargan®
- Kettle and tea maker in one
- SCHOTT Duran glass heat resistant, robust, tasteless and easy to clean.
- 4 temperature levels 70°C, 80°C, 90°C, 100°C for different tea types, such as green tea, white tea, oolong tea
- Brew time adjustable from 0-15 minutes
- XXL tea strainer for optimum development of aroma (aroma micro strainer)
- Magnetic tea strainer holder
- Individually adjustable program button for brew temperatures of 60-100°C
- With pre-boil and 40 minutes keep-warm function
- Capacity: Tea up to 1.4 I and water up to 1.7 I
- LC Display
- With concealed stainless steel heater element and external water level display
- · Removable and washable anti-calc filter
- 3,000 watts of power