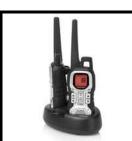

## Walkie Talkie

Range up to 10 km - 8 Channels, 121 Subchannels

Walkie Talkie set, license free (446 MHz) with 8 channels, 121 sub channels. Drop water proof IPX2, with desktop charger, including rechargeable batteries. Including rechargeable batteries