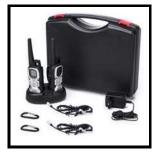

## Walkie Talkie

Range up to 10 km - 8 Channels, 121 Subchannels

Walkie Talkie set, license free (446 MHz) with 8 channels, 121 sub channels. Drop water proof IPX2, with desktop charger, including rechargeable batteries. Including rechargeable batteries

## Logistic Details - Intrastatcode: 8517620000

Giftbox: Length x Width x Height (cm):  $31,00 \times 22,50 \times 8,50$  | EAN Code: 8713016032041 | Gross weight (kg): 1,35 | Net Weight (kg): 0,40 Master Carton: Length x Width x Height (cm):  $17,50 \times 35,00 \times 30,50$  | EAN Code: 8713016032058 | Gross weight (kg): 3,25 Quantities: per box: 2 | per pallet: 120 | Hi Pallet x Ti Pallet:  $6 \times 10$  | 20FT / 40FT / HQ: 6110 / 12657 / 13530