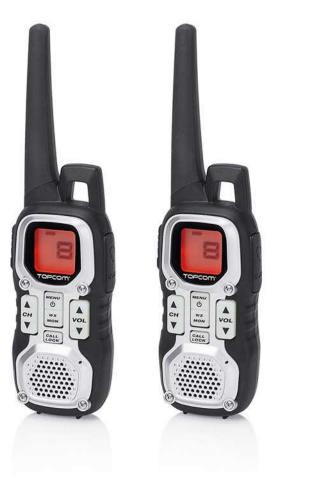

## Walkie Talkie

Range up to 10 km - 8 Channels, 121 Subchannels

Walkie Talkie set, license free (446 MHz) with 8 channels, 121 sub channels. Drop water proof IPX2, with desktop charger, including rechargeable batteries. Including rechargeable batteries

| License free                    | Yes            |
|---------------------------------|----------------|
| Rechargeable batteries included | Yes            |
| Channels                        | 8              |
| Key tone on/off                 | Yes            |
| Squelch                         | Automatic      |
| Belt-clip                       | Yes            |
| VOX sensitivity selectable      | Yes            |
| CTCSS filter                    | 38 subchannels |