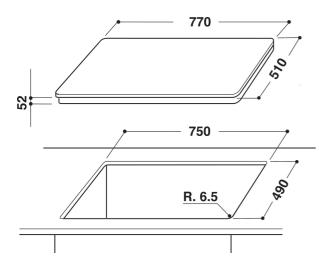

## **IKIS 841 F F**

12NC: F093263

GTIN (EAN) code: 8007842932645

| MAIN FEATURES                         |            |
|---------------------------------------|------------|
| Product group                         | Hob        |
| Construction type                     | Built-in   |
| Type of control                       | Electronic |
| Type of control settings              | -          |
| Number of gas burners                 | 0          |
| Number of electric cooking zones      | 4          |
| Number of electric plates             | 0          |
| Number of radiant plates              | 0          |
| Number of halogen plates              | 0          |
| Number of induction plates            | 4          |
| Number of electric warming zones      | 0          |
| Location of control panel             | Front      |
| Basic surface material                | Glass      |
| Main colour of product                | Black      |
| Electrical connection rating (W)      | 7200       |
| Gas connection rating (W)             | 0          |
| Current (A)                           | 31,3       |
| Voltage (V)                           | 230        |
| Frequency (Hz)                        | 50/60      |
| Length of Electrical Supply Cord (cm) | 150        |
| Plug type                             | No         |
| Gas connection                        | N/A        |
| Width of the product                  | 770        |
| Height of the product                 | 52         |
| Depth of the product                  | 510        |
| Minimum niche height                  | 30         |
| Minimum niche width                   | 750        |
| Niche depth                           | 490        |
| Net weight (kg)                       | 15         |
| Automatic programmes                  | No         |