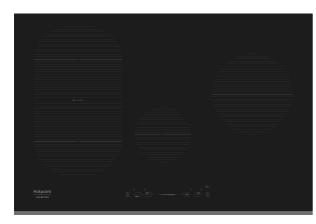

## **IKIS 841 F F**

12NC: F093263

GTIN (EAN) code: 8007842932645

| MAIN FEATURES                         |            |
|---------------------------------------|------------|
| Product group                         | Hob        |
| Construction type                     | Built-in   |
| Type of control                       | Electronic |
| Type of control settings              | -          |
| Number of gas burners                 | 0          |
| Number of electric cooking zones      | 4          |
| Number of electric plates             | 0          |
| Number of radiant plates              | 0          |
| Number of halogen plates              | 0          |
| Number of induction plates            | 4          |
| Number of electric warming zones      | 0          |
| Location of control panel             | Front      |
| Basic surface material                | Glass      |
| Main colour of product                | Black      |
| Electrical connection rating (W)      | 7200       |
| Gas connection rating (W)             | 0          |
| Current (A)                           | 31,3       |
| Voltage (V)                           | 230        |
| Frequency (Hz)                        | 50/60      |
| Length of Electrical Supply Cord (cm) | 150        |
| Plug type                             | No         |
| Gas connection                        | N/A        |
| Width of the product                  | 770        |
| Height of the product                 | 52         |
| Depth of the product                  | 510        |
| Minimum niche height                  | 30         |
| Minimum niche width                   | 750        |
| Niche depth                           | 490        |
| Net weight (kg)                       | 15         |
| Automatic programmes                  | No         |