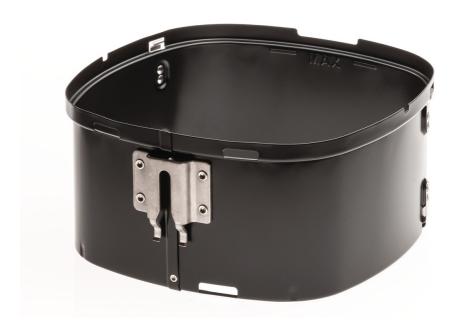

### Replace your current Quick Clean Basket

The QuickClean Basket for Premium Airfryer is designed for easy cleaning. The basket it easy to detach and dishwasher safe.