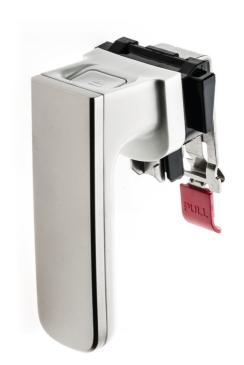

### Replace your current Airfryer Easy Click Handle

This removable handle is a part of your Airfryer QC basket

#### Replaceable part

Fits product family: HD972x/xx, HD974x/xx, HD962x, HD964x

© 2020 Koninklijke Philips N.V. All Rights reserved.

Specifications are subject to change without notice. Trademarks are the property of Koninklijke Philips N.V. or their respective owners.