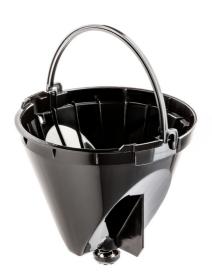

## Essential part of your coffee maker

Go to the Specs Tab to check your matching product

The filter basket supports the filter in your drip filter coffee maker. It is easy to detach, so easy to clean!