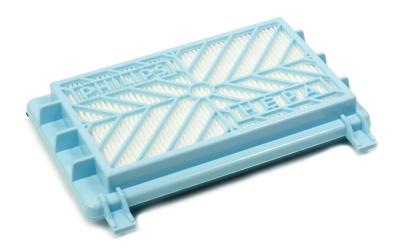

Philips
Filter

HEPA
Replace every 3 months

CP0333

# For optimal filtration

Find compatible products on specification tab

This HEPA filter catches harmful microscopic vermin, which cause respiratory allergies. Replace every 3 months.