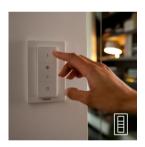

#### Dimmer switch (included)

With the battery-powered dimmer switch for Philips Hue, you can control the light of your white ambiance lamps easily. Cycle through the 4 different light scenes by simply pressing the onbutton, dim the light up or down and settle for ease of use. The dimmer switch can be placed anywhere in its small and elegant dock and needs no wiring. Use as a remote control or as a light switch against the wall and enjoy the right light recipe for every moment of your day. You can add up to 10 Hue lights to one dimmer switch.