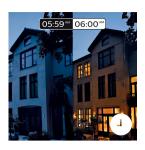

#### Timers for your convenience

Philips Hue can make it seem like you're home when you're not, using the schedule function in the Philips Hue app. Set the lights to come on at a pre-set time, so the lights are on when you arrive home. You can even set

rooms to light up at different times. And of course, you can let the lights turn off gradually in the night, so you never have to worry whether you've left any lights on. Connection with the Philips Hue bridge required for this functionality.