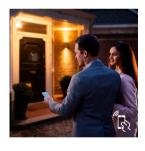

#### Smart control, home and away

With the Philips Hue iOS and Android apps you can control your lights remotely wherever you are. Check if you have forgotten to switch your lights off before you left your home, and switch them on if you are working late. Connection with the Philips Hue bridge required for this functionality.

#### Timers for your convenience

Philips Hue can make it seem like you're home when you're not, using the schedule function in the Philips Hue app. Set the lights to come on at a pre-set time, so the lights are on when you arrive home. You can even set

rooms to light up at different times. And of course, you can let the lights turn off gradually in the night, so you never have to worry whether you've left any lights on. Connection with the Philips Hue bridge required for this functionality.