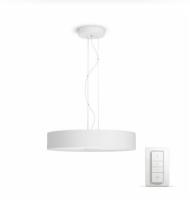

# Light for your moments

Include the Fair Philips Hue white ambiance Pendant in your Philips Hue system and enjoy natural white light that helps you to wake up, energize, concentrate, read and relax. Enjoy this elegant design pendant that suits every interior

#### Dimmer switch (included)

With the battery-powered dimmer switch for Philips Hue, you can control the light of your white ambiance lamps easily. Cycle through the 4 different light scenes by simply pressing the onbutton, dim the light up or down and settle for ease of use. The dimmer switch can be placed anywhere in its small and elegant dock and needs no wiring. Use as a remote control or as a light switch against the wall and enjoy the right light recipe for every moment of your day. You can add up to 10 Hue lights to one dimmer switch.

#### Product dimensions and weight

Net weight: 5.530 kgHeight maximum: 150 cmHeight minimum: 12 cm

Length: 44.4 cmWidth: 44.4 cm