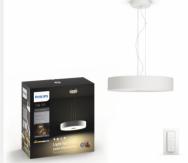

#### Dimmer switch (included)

With the battery-powered dimmer switch for Philips Hue, you can control the light of your white ambiance lamps easily. Cycle through the 4 different light scenes by simply pressing the onbutton, dim the light up or down and settle for ease of use. The dimmer switch can be placed anywhere in its small and elegant dock and needs no wiring. Use as a remote control or as a light switch against the wall and enjoy the right light recipe for every moment of your day. You can add up to 10 Hue lights to one dimmer switch.

# Extra feature/accessory incl.

4 light recipes: YesDiffused light effect: Yes

 Dimmable with Hue app and switch: Yes

• Dimmable with remote control: Yes

· Hue Switch: Yes

Hue Switch Included: Yes

LED integrated: Yes