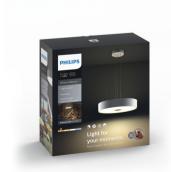

#### Full control with Hue bridge

Connect your Philips Hue lights with the bridge to unlock the endless possibilites of the system.

#### Full control from smart device with Hue bridge

- Full control from smart device with Hue bridge
- · Create your ambiance with warm white to cool daylight
- · Control it your way
- Smart control, home and away
- Set timers for your convenience
- · Wake up and go to sleep naturally