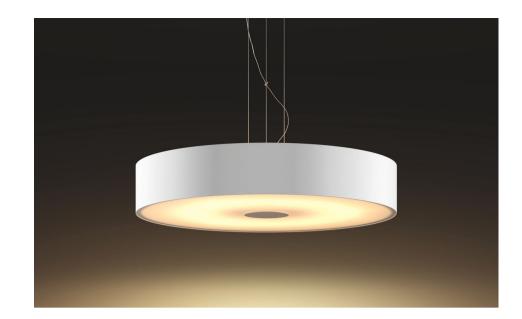

# Light for your moments

Include the Fair Philips Hue white ambiance Pendant in your Philips Hue system and enjoy natural white light that helps you to wake up, energize, concentrate, read and relax. Enjoy this elegant design pendant that suits every interior

## High quality light and design

· High light output

# High light output

High quality light with strong light output, providing plenty of white light for any moment or task.