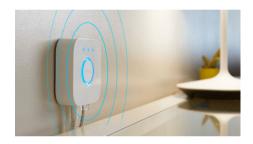

#### Full control with Hue bridge

Connect your Philips Hue lights with the bridge to unlock the endless possibilites of the system.

#### Full control from smart device with Hue bridge

- Full control from smart device with Hue bridge
- · Create your ambiance with warm white to cool daylight
- · Control it your way
- Smart control, home and away
- Set timers for your convenience
- · Wake up and go to sleep naturally