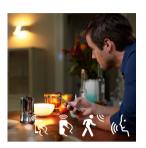

#### Control it your way

Connect your Philips Hue lights with the bridge and start discovering the endless possibilites. Control your lights from your smartphone or tablet via the Philips Hue app, or add switches to your system to activate your lights. Set timers, notifications, alarms, and more for the full Philips Hue experience. Philips Hue even works with Amazon Alexa, Apple Homekit and Google Home to allow you to control your lights with your voice.

#### Smart control, home and away

With the Philips Hue iOS and Android apps you can control your lights remotely wherever you are. Check if you have forgotten to switch your lights off before you left your home, and switch them on if you are working late. Connection with the Philips Hue bridge required for this functionality.