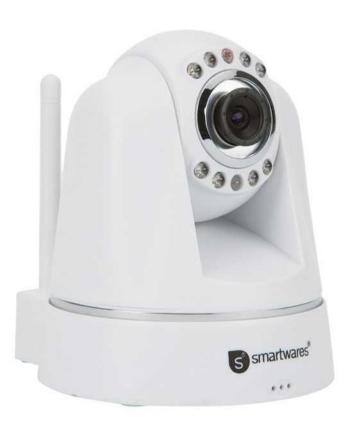

## VGA live view Pan/Tilt 8M nightview C704IP.2

This WIFI Pan/Tilt security camera with VGA resolution has 8m nightview. Live view of this indoor plug&play IP camera can be watched through smartphone (free app) and watched and saved on your pc (software inc). Also wired Lan connection is possible.