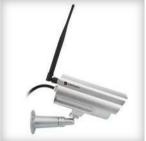

## VGA live view 20M nightview C903IP.2

This WIFI security camera with VGA resolution has 20m nightview. Live view of this outdoor plug&play IP camera can be watched through smartphone (free app) and watched and saved on your pc (software inc). Also wired Lan connection is possible.

| Camera resolution              | 640x480 (VGA)                 |
|--------------------------------|-------------------------------|
| Night vision                   | 20 m                          |
| Night vision number of IR Leds | 23                            |
| Colour                         | Silver                        |
| Network connection             | LAN, Wifi                     |
| Where to use                   | Outdoor                       |
| View angle horizontal          | 60 °                          |
| Apps available                 | Yes, Android, IOS             |
| Motion detection               | Yes, software motiondetection |
| Recording frame rate           | 25FPS (VGA) / 30FPS (QVGA)    |
| IP rating                      | IP66                          |