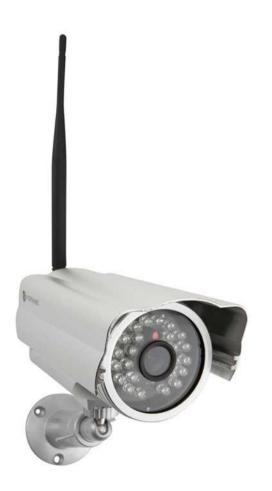

## VGA live view 20M nightview C903IP.2

This WIFI security camera with VGA resolution has 20m nightview. Live view of this outdoor plug&play IP camera can be watched through smartphone (free app) and watched and saved on your pc (software inc). Also wired Lan connection is possible.

| Camera resolution              | 640x480 (VGA)                 |
|--------------------------------|-------------------------------|
| Night vision                   | 20 m                          |
| Night vision number of IR Leds | 23                            |
| Colour                         | Silver                        |
| Network connection             | LAN, Wifi                     |
| Where to use                   | Outdoor                       |
| View angle horizontal          | 60 °                          |
| Apps available                 | Yes, Android, IOS             |
| Motion detection               | Yes, software motiondetection |
| Recording frame rate           | 25FPS (VGA) / 30FPS (QVGA)    |
| IP rating                      | IP66                          |