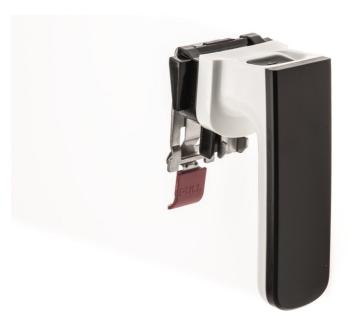

White/black Airfryer handle

Premium Compact

Removable

White

CP0351

### Replace your current Airfryer Easy Click Handle

This removable handle is a part of your Airfryer QC basket.

Ease of using Philips spare parts

• Easily renew your product with original Philips parts