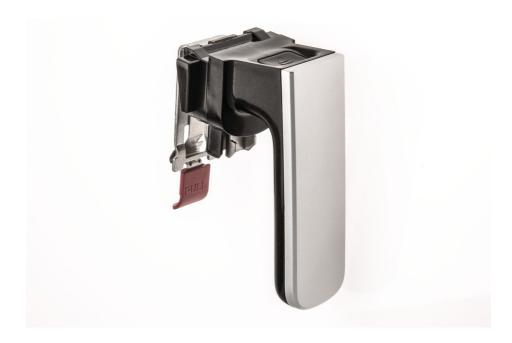

## to replace your current removable handle

This removable handle is a part of your Airfryer QC basket.

### Replaceable part

Fits Product Type: HD9641/4x, HD9643/1x, HD9646/1x

© 2019 Koninklijke Philips N.V. All Rights reserved.

Specifications are subject to change without notice. Trademarks are the property of Koninklijke Philips N.V. or their respective owners.